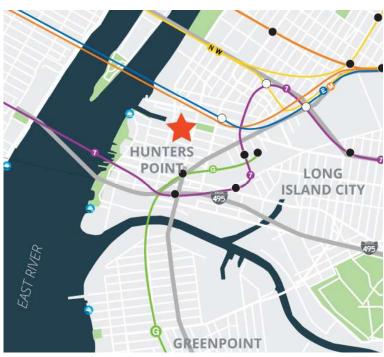

VERNON BLVD / ANABLE BASIN User Investor Opportunity - Water Views

## **EXCLUSIVE AGENT**

RYAN MALTZ (718) 786-5050 x225 ryanmaltz@greiner-maltz.com VERNON BLVD / ANABLE BASIN User Investor Opportunity - Water Views

10-15 46th Avenue

LONG ISLAND CITY, NY 11101

JOIN ANABLE BASIN'S FUTURE WITH OVER 10,000,000 SQUARE FEET SET TO BE DEVELOPED BY T.F. CORNERSTONE AND PLAXALL