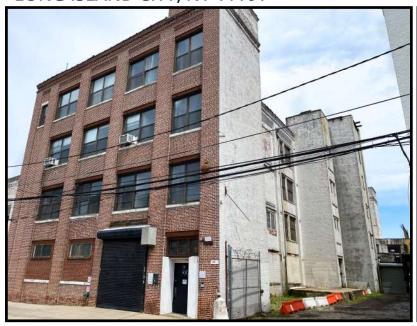

## 10-15 46th Avenue

**LONG ISLAND CITY, NY 11101** 

TODAY

**TOMORROW** 

## **FEATURES**

- 16,000 SF TOTAL PLOT SIZE (80' X 200')
- 41,800 SF FOUR-STORY INDUSTRIAL LOFT RUNS STREET-TO-STREET
- FOUR DRIVE-IN DOORS
- OUTDOOR TAILBOARD LOADING DOCK
- FREIGHT ELEVATOR (9',2" X 6',5")
- GAS HEAT, FULLY SPRINKLERED (DRY)
- 3,739 SF FENCED YARD AREAS
- ZONED M1-4
- REAL ESTATE TAXES: \$110,689 PER ANNUM
- EM7GSUBWAYS & 🧟