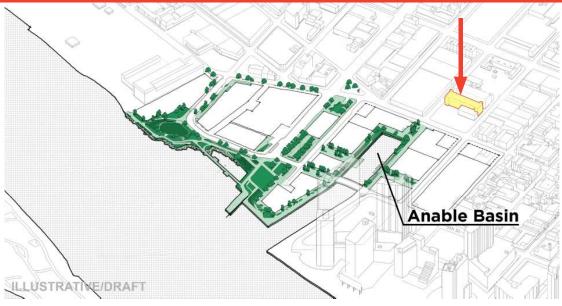

## **EXCLUSIVE AGENT**

RYAN MALTZ (718) 786-5050 x225 ryanmaltz@greiner-maltz.com VERNON BLVD / ANABLE BASIN User Investor Opportunity - Water Views

10-15 46th Avenue

LONG ISLAND CITY, NY 11101

JOIN ANABLE BASIN'S FUTURE WITH OVER 10,000,000 SQUARE FEET SET TO BE DEVELOPED BY T.F. CORNERSTONE AND PLAXALL